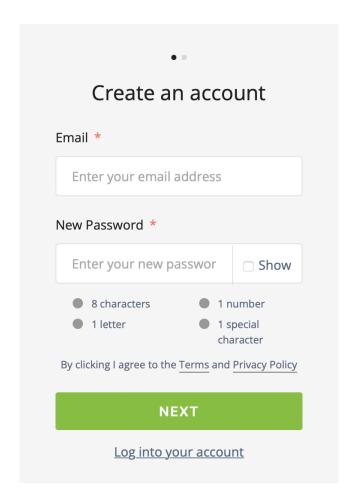

4. Create an account by using your email address and a password of your choosing and click **Next**.

- 5. Enter your first and last name as prompted. Then click **Sign Up**.
- 6. Create your page.
  - a. Set your fundraising goal and an end date for your fundraiser. Please note that the default goal is \$1,000. It can be changed to any desired amount.
  - b. Write a headline. The headline will appear below the status bar and donation button of your fundraising page. The default headline is recommended.
  - c. Create a short URL. A short URL will make it easier for you to share your page with others. Entering your name or the name of your company, organization, or group here will make the link readily identifiable and easy to remember.