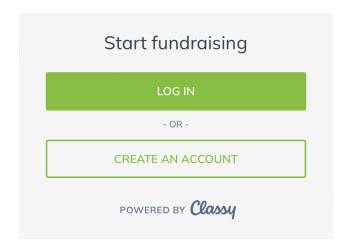

## **Create a Fundraising Page**

- 1. Navigate to <a href="https://fundraise.newalternativesnyc.org/pages">https://fundraise.newalternativesnyc.org/pages</a>.
- 2. Click Become A Fundraiser.

3. Choose **Create An Account** and move on to Step 4 if this is your first time creating a fundraising page or log in and skip to Step 6 if you already have an existing Classy account.

4. Create an account by using your email address and a password of your choosing and click **Next**.

- 5. Enter your first and last name as prompted. Then click **Sign Up**.
- 6. Create your page.
  - a. Set your fundraising goal and an end date for your fundraiser. Please note that the default goal is \$1,000. It can be changed to any desired amount.
  - b. Write a headline. The headline will appear below the status bar and donation button of your fundraising page. The default headline is recommended.
  - c. Create a short URL. A short URL will make it easier for you to share your page with others. Entering your name or the name of your company, organization, or group here will make the link readily identifiable and easy to remember.