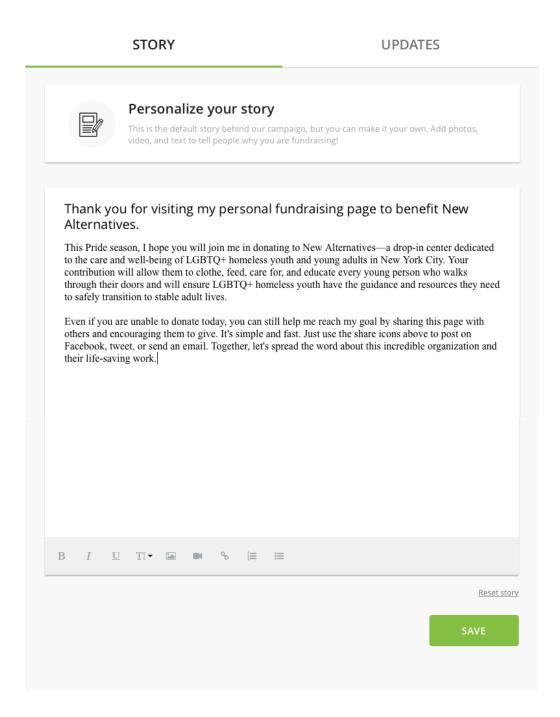

## **Manage Your Page Settings**

- 1. Click **Manage** after logging in, or if you are viewing your fundraising page, it can be found at the top right of the screen.
- 2. The **Overview** tab will take you through each setting category by using cards. You can also navigate to the category of your choice by selecting it from the menu bar.
- 3. The **Story** tab will give you the option of personalizing your fundraising story. Feel free to change the default one if desired. You also can add photos, video, and links to your story. Be sure to click **Save** at the bottom of the page if you edit your story. You can reset your story to the default one provided by clicking **Reset Story**.