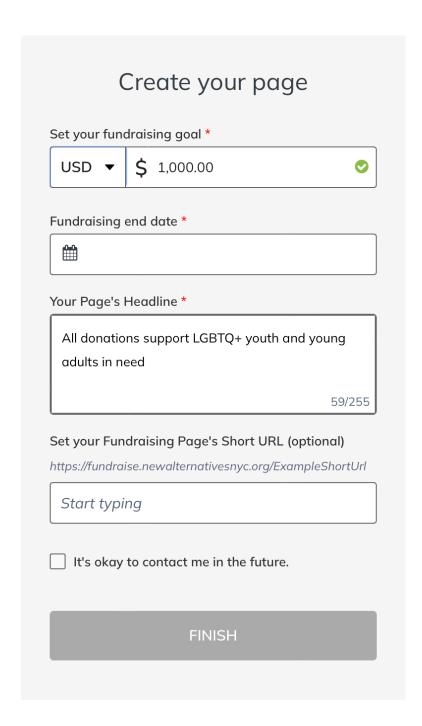

4. Create an account by using your email address and a password of your choosing and click **Next**.

- 5. Enter your first and last name as prompted. Then click **Sign Up**.
- 6. Create your page.
  - a. Set your fundraising goal and an end date for your fundraiser. Please note that the default goal is \$1,000. It can be changed to any desired amount.
  - b. Write a headline. The headline will appear below the status bar and donation button of your fundraising page. The default headline is recommended.
  - c. Create a short URL. A short URL will make it easier for you to share your page with others. Entering your name or the name of your company, organization, or group here will make the link readily identifiable and easy to remember.

For example: https://fundraise.newalternativesnyc.org/grantwoolfolk

d. Be sure to save your short URL for future use. It is the link you will use to share your personal fundraising page with others. It can also be posted to social media and used to log back in to Classy to manage your page.