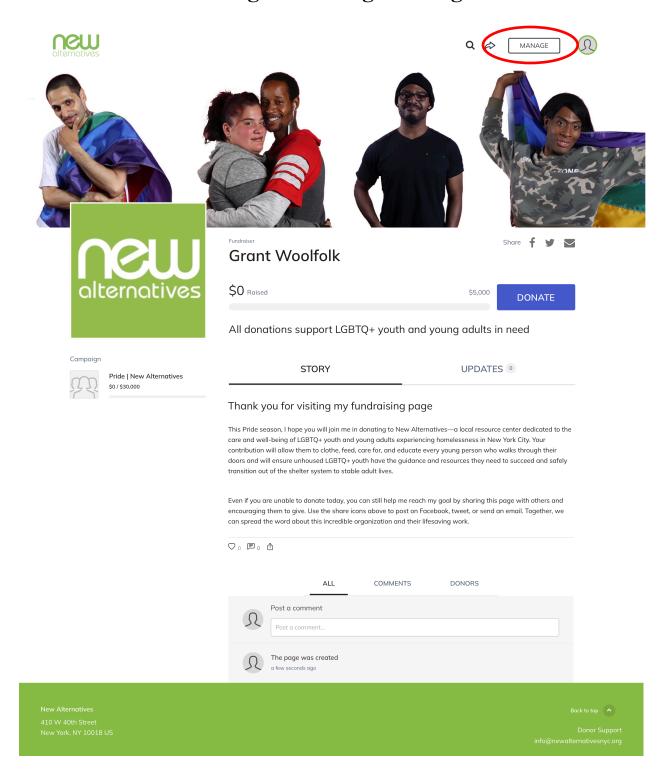

7. Add a profile picture to your page. Our logo is the default image, but you can change it to a photo of yourself if you would like to personalize your page. A square image works best.

The initial setup of your fundraising page is now complete, and you should be able to view your entire page. To manage your page settings, click **Manage** in the upper right corner of the page.

## **Manage Your Page Settings**

- 1. Click **Manage** after logging in, or if you are viewing your fundraising page, it can be found at the top right of the screen.
- 2. The **Overview** tab will take you through each setting category by using cards. You can also navigate to the category of your choice by selecting it from the menu bar.
- 3. The **Story** tab will give you the option of personalizing your fundraising story. Feel free to change the default one if desired. You also can add photos, video, and links to your story. Be sure to click **Save** at the bottom of the page if you edit your story. You can reset your story to the default one provided by clicking **Reset Story**.