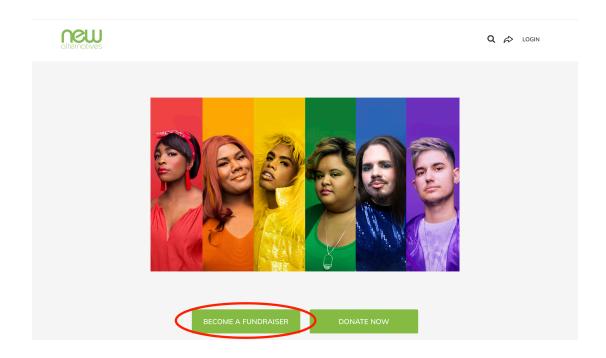

## **Create a Fundraising Page**

- 1. Navigate to <a href="https://fundraise.newalternativesnyc.org/pages">https://fundraise.newalternativesnyc.org/pages</a>.
- 2. Click Become A Fundraiser.

3. Choose **Create An Account** and move on to Step 4 if this is your first time creating a fundraising page or log in and skip to Step 6 if you already have an existing Classy account.

4. Create an account by using your email address and a password of your choosing and click **Next**.

- 5. Enter your first and last name as prompted. Then click **Sign Up**.
- 6. Create your page.
  - a. Set your fundraising goal and an end date for your fundraiser. Please note that the default goal is \$1,000. It can be changed to any desired amount.
  - b. Write a headline. The headline will appear below the status bar and donation button of your fundraising page. The default headline is recommended.
  - c. Create a short URL. A short URL will make it easier for you to share your page with others. Entering your name or the name of your company, organization, or group here will make the link readily identifiable and easy to remember.