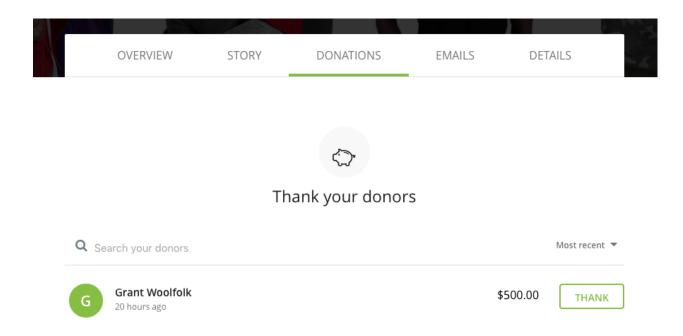

4. The **Donations** tab will display the donor activity on your page. You can thank your donors by clicking **Thank** and commenting on their donation here.

5. The **Emails** tab is where you can copy your default email templates to paste into correspondences. There is one to ask for donations and one to thank your donors. Just click the template of your choice and select **Copy Message**.